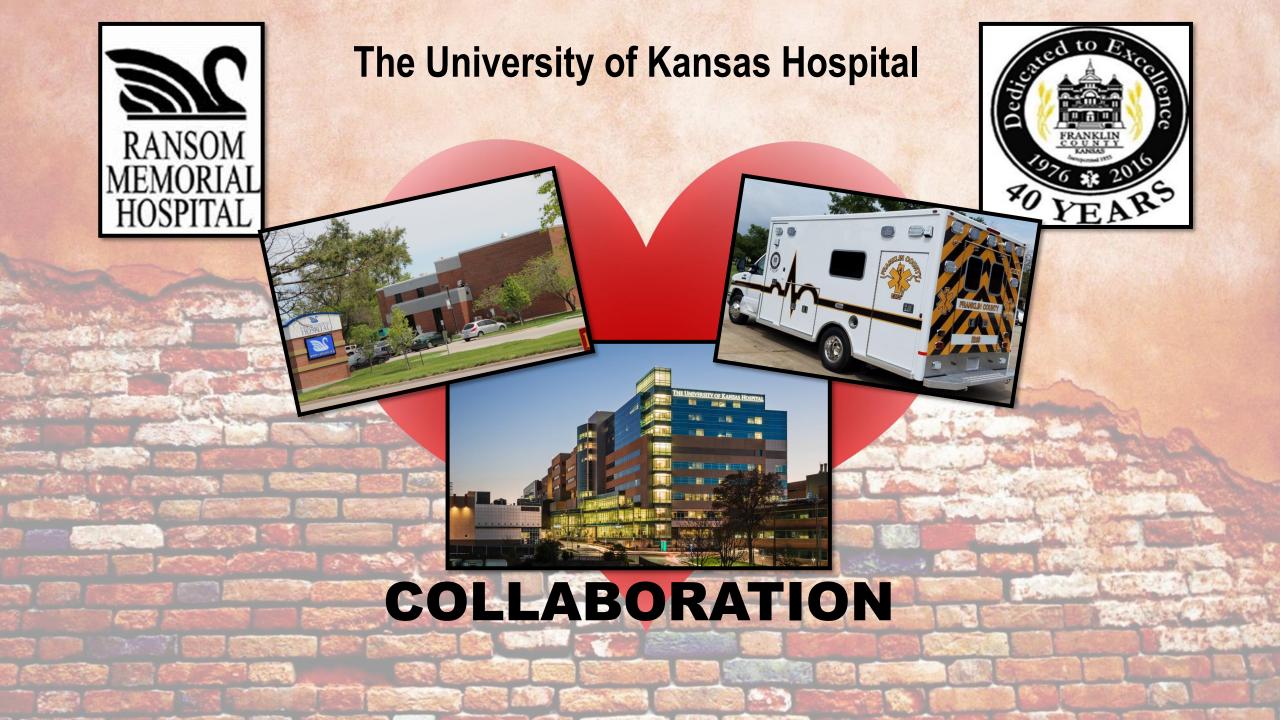

## Collaboration between Hospitals and EMS for Stoke Care

- 1. Hospitals and EMS have to sit at the same table to discuss Stroke topics
- 2. Patient outcomes have to be focus
- 3. All groups have to have a understand of the total process
- 4. Speak the same language (KNOW WHAT ALL PLAYERS CAN DO!)
- 5. Follow up needs to be provided to everyone involved