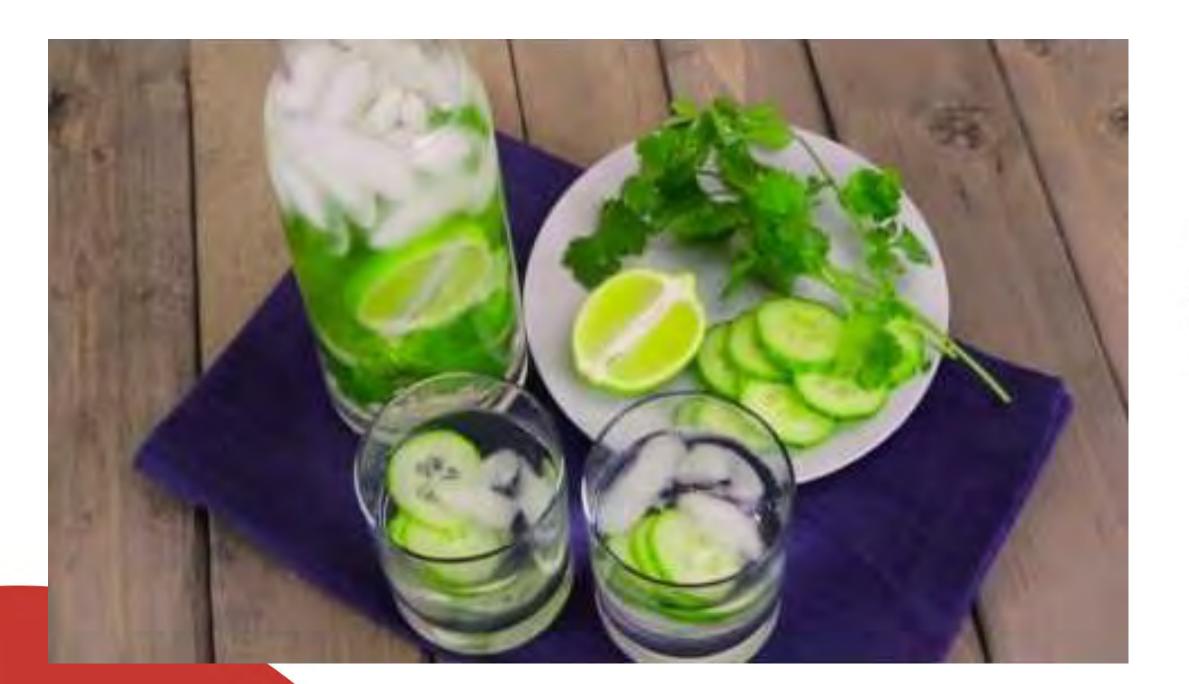

- Put 2 thinly sliced medium cucumbers in a pitcher. Cover with ice and water to fill the pitcher. Refrigerate for four to eight hours.
- Put 2 thinly sliced medium cucumbers, half a lime, and 6 or more sprigs of cilantro in a pitcher. Cover with ice and water to fill the pitcher. Refrigerate for four to eight hours.
- Put 3 mandarin oranges (separated into wedges) and 2 handfuls of blueberries in a pitcher. Cover with ice and water to fill the pitcher. Refrigerate overnight.

- Fill a pitcher halfway with water. Gently
  place 2 segments of grapefruit (with the peel
  removed) and 2 sprigs of rosemary in the water.
  Cover with ice and water to fill the pitcher.
  Refrigerate overnight.
- Put half a lemon and half a lime (both thinly sliced) in a pitcher. Cover with ice and water to fill the pitcher. Refrigerate overnight.
- Put 1 orange and 1 lemon (both thinly sliced) and 1 handful of mint leaves (torn into small pieces) in a pitcher. Cover with ice and water to fill the pitcher. Refrigerate overnight.
- Put 4 quarter-size pieces of peeled fresh ginger root and 1 cup of fresh or frozen unsweetened mango in a pitcher. Cover with ice and water to fill the pitcher. Refrigerate for one to three hours.
- Put half a lemon (thinly sliced), 6 to 8 strawberries (hulled and quartered), and 1 handful of basil (torn into small pieces) in a pitcher. Cover with ice and water to fill the pitcher. Refrigerate for two to three hours.
- Put 4 handfuls of thinly sliced grapes, 20 to 24 basil leaves (torn into small pieces), and a squeeze of lime juice in a pitcher. Cover with ice and water to fill the pitcher. Refrigerate for two to three hours.
- 10. Put 4 cups of small pieces of watermelon and 4 to 6 sprigs of mint in a pitcher. Cover with ice and water to fill the pitcher. Refrigerate for two to eight hours.