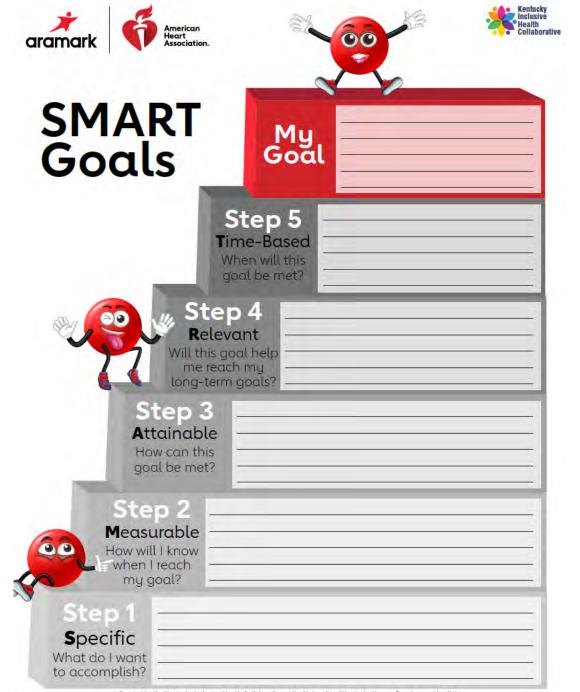

### **SMART Goal Example**

### Goal:

I will drink more water and less sugary drinks.

### **SMART Goal:**

I will drink water at every meal and only one sugary

drink a day.