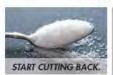

## **Cut Back Slowly**

- Start now
- Try replacing one drink a day
  - Build up to a week then try for more replaced drinks
- Replace sugary drinks with infused water, juice, or smoothies

#### TRY THESE TIPS TO QUENCH YOUR THIRST WITH LESS ADDED SUGARS

Take steps to reduce or replace sugary drinks in your diet:

REPLACE most of your drinks

REDUCE the amount of sugar in your coffee or tea gradually until your taste adjusts to less sweetness.