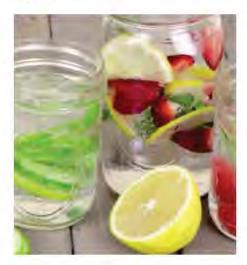

# Try Infused Water

#### Infused Water Recipe Ideas

What's better than plain water? How about flavorinfused water? Making your own infused water is a refreshing and easy way to stay hydrated. Here are 10 simple ideas to make water more flavorful:

These are just a few easy ideas for infusing water to make it tastier. Get creative and think outside the bottle! Come up with your own interesting combinations to make hydration more flavorful.

HILLIAMI