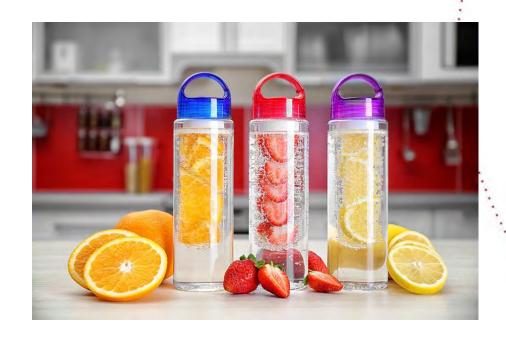

# Try Infused Water

#### Infused Water Recipe Ideas

What's better than plain water? How about flavorinfused water? Making your own infused water is a refreshing and easy way to stay hydrated. Here are 10 simple ideas to make water more flavorful:

- Put 2 thinly sliced medium cucumbers in a pitcher. Cover with ice and water to fill the pitcher. Refrigerate for four to eight hours.
- Put 2 thinly sliced medium cucumbers, half a lime, and 6 or more sprigs of cilantro in a pitcher. Cover with ice and water to fill the pitcher. Refrigerate for four to eight hours.
- Put 3 mandarin oranges (separated into wedges) and 2 handfuls of blueberries in a pitcher. Cover with ice and water to fill the pitcher. Refrigerate overnight.

- Fill a pitcher halfway with water. Gently
  place 2 segments of grapefruit (with the peel
  removed) and 2 sprigs of rosemary in the water.
  Cover with ice and water to fill the pitcher.
  Refrigerate overnight.
- Put half a lemon and half a lime (both thinly sliced) in a pitcher. Cover with ice and water to fill the pitcher. Refrigerate overnight.
- Put 1 orange and 1 lemon (both thinly sliced) and 1 handful of mint leaves (torn into small pieces) in a pitcher. Cover with ice and water to fill the pitcher. Refrigerate overnight.
- Put 4 quarter-size pieces of peeled fresh ginger root and 1 cup of fresh or frozen unsweetened mango in a pitcher. Cover with ice and water to fill the pitcher. Refrigerate for one to three hours.
- Put half a lemon (thinly sliced), 6 to 8 strawberries (hulled and quartered), and 1 handful of basil (torn into small pieces) in a pitcher. Cover with ice and water to fill the pitcher. Refrigerate for two to three hours.
- Put 4 handfuls of thinly sliced grapes, 20 to 24 basil leaves (torn into small pieces), and a squeeze of lime juice in a pitcher. Cover with ice and water to fill the pitcher. Refrigerate for two to three hours.
- 10. Put 4 cups of small pieces of watermelon and 4 to 6 sprigs of mint in a pitcher. Cover with ice and water to fill the pitcher. Refrigerate for two to eight hours.

These are just a few easy ideas for infusing water to make it tastier. Get creative and think outside the bottle! Come up with your own interesting combinations to make hydration more flavorful.

HILLIAMI