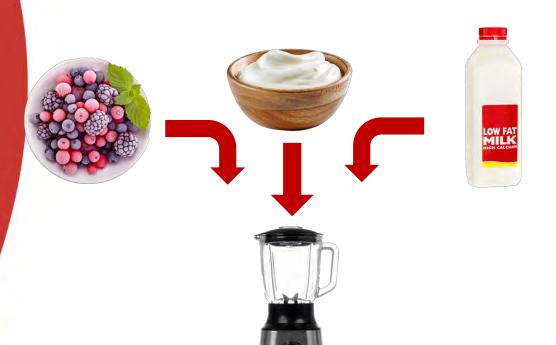

### Sip a Smoothie

- Use a blender:
  - ½ cup frozen unsweetened fruit
  - ½ cup fat-free plain Greek yogurt
  - ½ cup fat-free milk

- No blender? No problem!
  - ½ cup small pieces of fresh fruit
  - ½ cup fat-free plain Greek yogurt
  - ½ cup fat-free milk
  - Freeze for 1 hour