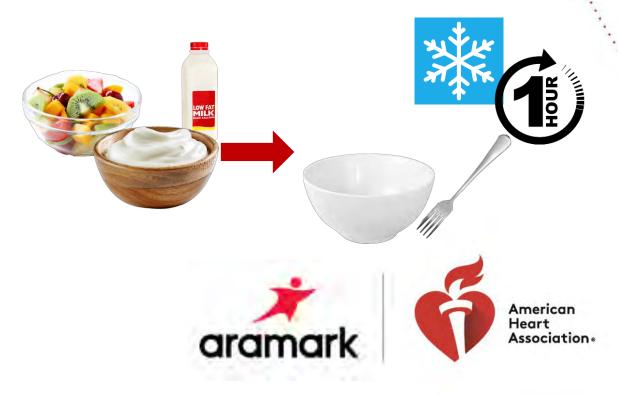

### Sip a Smoothie

- Budget friendly and heart healthy
- Experiment with different fruit combinations
- Try out new smoothie recipes

### Sip a Smoothie

- Use a blender:
  - ½ cup frozen unsweetened fruit
  - ½ cup fat-free plain Greek yogurt
  - ½ cup fat-free milk

- No blender? No problem!
  - ½ cup small pieces of fresh fruit
  - ½ cup fat-free plain Greek yogurt
  - ½ cup fat-free milk
  - Freeze for 1 hour