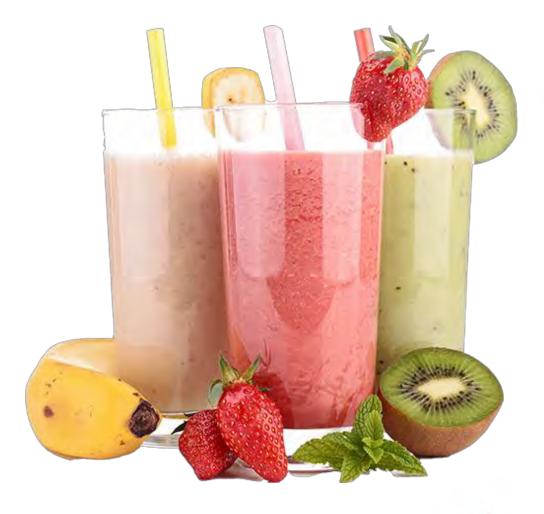

### Sip a Smoothie

- Budget friendly and heart healthy
- Experiment with different fruit combinations
- Try out new smoothie recipes

### Sip a Smoothie

- Use a blender:
  - ½ cup frozen unsweetened fruit
  - ½ cup fat-free plain Greek yogurt
  - ½ cup fat-free milk

- No blender? No problem!
  - ½ cup small pieces of fresh fruit
  - ½ cup fat-free plain Greek yogurt
  - ½ cup fat-free milk
  - Freeze for 1 hour