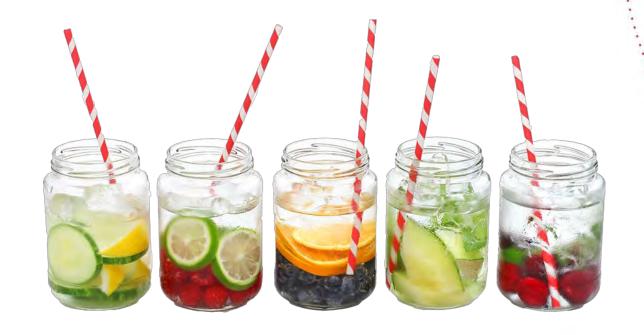

# Try Infused Water

#### Infused Water Recipe Ideas

What's better than plain water? How about flavorinfused water? Making your own infused water is a refreshing and easy way to stay hydrated. Here are 10 simple ideas to make water more flavorful:

- Put 2 thinly sliced medium cucumbers in a pitcher. Cover with ice and water to fill the pitcher. Refrigerate for four to eight hours.
- Put 2 thinly sliced medium cucumbers, half a lime, and 6 or more sprigs of cilantro in a pitcher. Cover with ice and water to fill the pitcher. Refrigerate for four to eight hours.
- Put 3 mandarin oranges (separated into wedges) and 2 handfuls of blueberries in a pitcher. Cover with ice and water to fill the pitcher. Refrigerate overnight.

- Fill a pitcher halfway with water. Gently
  place 2 segments of grapefruit (with the peel
  removed) and 2 sprigs of rosemary in the water.
  Cover with ice and water to fill the pitcher.
  Refrigerate overnight.
- Put half a lemon and half a lime (both thinly sliced) in a pitcher. Cover with ice and water to fill the pitcher. Refrigerate overnight.
- Put 1 orange and 1 lemon (both thinly sliced) and 1 handful of mint leaves (torn into small pieces) in a pitcher. Cover with ice and water to fill the pitcher. Refrigerate overnight.
- Put 4 quarter-size pieces of peeled fresh ginger root and 1 cup of fresh or frozen unsweetened mango in a pitcher. Cover with ice and water to fill the pitcher. Refrigerate for one to three hours.
- Put half a lemon (thinly sliced), 6 to 8 strawberries (hulled and quartered), and 1 handful of basil (torn into small pieces) in a pitcher. Cover with ice and water to fill the pitcher. Refrigerate for two to three hours.
- Put 4 handfuls of thinly sliced grapes, 20 to 24 basil leaves (torn into small pieces), and a squeeze of lime juice in a pitcher. Cover with ice and water to fill the pitcher. Refrigerate for two to three hours.
- 10. Put 4 cups of small pieces of watermelon and 4 to 6 sprigs of mint in a pitcher. Cover with ice and water to fill the pitcher. Refrigerate for two to eight hours.

These are just a few easy ideas for infusing water to make it tastier. Get creative and think outside the bottle! Come up with your own interesting combinations to make hydration more flavorful.

HILLIAMI