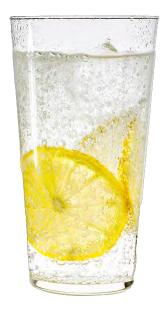

### Work Up To Water

- Try to make water more enjoyable
- Carry a refillable water bottle
- Add slices of fruit or vegetables
  - Orange
  - Lemon
  - Cucumber
- Try sparkling water with splash of 100% fruit juice