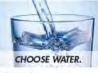

### Work Up To Water

- Try to make water more enjoyable
- Carry a refillable water bottle
- Add slices of fruit or vegetables
  - Orange
  - Lemon
  - Cucumber
- Try sparkling water with splash of 100% fruit juice

#### WITH BETTER CHOICES!

- The best thing you can drink is water! Try it plain, sparkling or naturally flavored with fruit or herbs.
- Drink coffee and tea without added sugars for a healthier energy boost.
- For adults, diet drinks may help replace high-calorie sodas and other sugary drinks.

ADD plain or sparkling water to drinks to keep some of the flavor with less added sugars per servings.

Make water the easy, more appealing go-to choice:

CARRY a refillable water bottle.

ADD a splash of 100% fruit juice or slices of citrus, berries and even cucumbers for a boost of flavor.