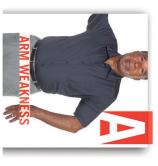

# **FACE**

Does one side of the face droop, or is it numb?

Does one arm feel weak or drift downward when raised?

# FACE

Does one side of the face droop, or is it numb?

Does one arm feel weak or drift downward when raised?