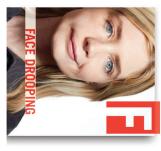

# **FACE**

Does one side of the face droop, or is it numb?

Does one arm feel weak or drift downward when raised?

# FACE

Does one side of the face droop, or is it numb?

Does one arm feel weak or drift downward when raised?