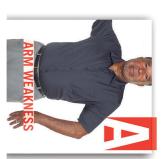

# **FACE**

Does one side of the face droop, or is it numb?

Does one arm feel weak or drift downward when raised?

# FACE

Does one side of the face droop, or is it numb?

Does one arm feel weak or drift downward when raised?