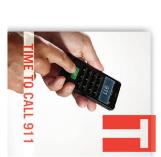

# **SPEECH**

Does the person have trouble speaking or repeating a short sentence?

If any of these signs are present call 9-1-1 immediately. Note the time the symptoms first appeared.

Download the free Spot a Stroke F.A.S.T. app today!

# SPEECH

Does the person have trouble speaking or repeating a short sentence?

If any of these signs are present call 9-1-1 immediately. Note the time the symptoms first appeared.

Download the free Spot a Stroke F.A.S.T. app today!