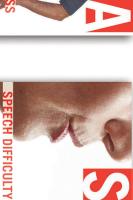

# **FACE**

Does one side of the face droop, or is it numb?

Does one arm feel weak or drift downward when raised?

# **SPEECH**

Does the person have trouble speaking or repeating a short sentence?

If any of these signs are present call 9-1-1 immediately. Note the time the symptoms first appeared.

Download the free Spot a Stroke F.A.S.T. app today!

# SPOT A STROKE F.A.S.T.

StrokeAssociation.org/WarningSigns | 1-888-4-STROKE

PEECH DIFFICULTY