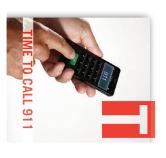

# **SPEECH**

Does the person have trouble speaking or repeating a short sentence?

If any of these signs are present call 9-1-1 immediately. Note the time the symptoms first appeared.

Download the free Spot a Stroke F.A.S.T. app today!

# SPEECH

Does the person have trouble speaking or repeating a short sentence?

If any of these signs are present call 9-1-1 immediately. Note the time the symptoms first appeared.

Download the free Spot a Stroke F.A.S.T. app today!