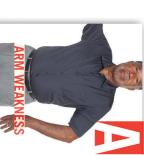

# **FACE**

Does one side of the face droop, or is it numb?

Does one arm feel weak or drift downward when raised?

# FACE

Does one side of the face droop, or is it numb?

Does one arm feel weak or drift downward when raised?