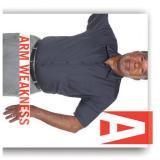

# **FACE**

Does one side of the face droop, or is it numb?

Does one arm feel weak or drift downward when raised?

# FACE

Does one side of the face droop, or is it numb?

Does one arm feel weak or drift downward when raised?