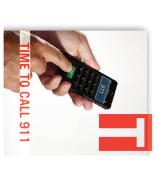

# **SPEECH**

Does the person have trouble speaking or repeating a short sentence?

If any of these signs are present call 9-1-1 immediately. Note the time the symptoms first appeared.

Download the free Spot a Stroke F.A.S.T. app today!

# SPEECH

Does the person have trouble speaking or repeating a short sentence?

If any of these signs are present call 9-1-1 immediately. Note the time the symptoms first appeared.

Download the free Spot a Stroke F.A.S.T. app today!